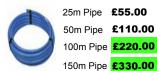

### 50mm MDPE PIPES & FITTINGS

25m Pipe **£55.00** 50m Pipe **£110.00** 100m Pipe **£220.00**  Coupler

£4.85

£5.25

Tee

£7.70

Pipe Insert

£0.95