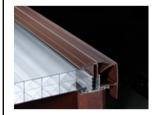

### RAFTER SUPPORT GLAZING BAR

3m Bar White £14.40 3m Bar **Brown** £16.74

4m Bar White £19.20

4m Bar **Brown** £22.32

Compatable with 16 & 25mm Glazing

6m Bar White

6m Bar

**Brown** 

### **SELF SUPPORT GLAZING BAR**

Compatable 16,20 & 25mm Glazing

3m Bar White £36.50

3m Bar **Brown** £38.82

4m Bar White £58.40

4m Bar **Brown** £62.12

6m Bar White £87.60

6m Bar Brown £93.12 3m End Bar White £36.50