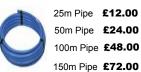

#### 20mm MDPE PIPES & FITTINGS

Male Adaptor Fem-Adaptor

50m Pipe **£24.00** 100m Pipe £48.00 Couplier Flhow

£1.50 £1.46

£2.26 £0.20

£1.25

Pipe Insert End Cap 1/2 Wall Plate £2.25

½ £1.25 ½ £1.25 3/4 £1.25 3/4 £1.25